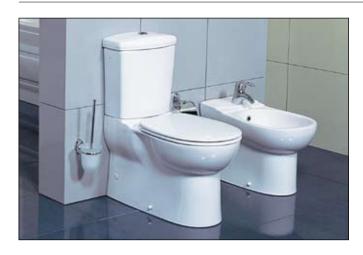

# **KARIZMA**

close coupled back to wall suite flushes 4.5/3 litre

The Karizma close coupled toilet suite is eco friendly (4.5L full flush, 3L half flush), and equipped with the most reliable mechanism in the world (Geberit).

It features Anti Bacterial System (ABS special coating to reduce bacteria build up) and Easy Cleaning System (ECS dirt repellent and easy care silver ion technology). Its simplicity of form and its back to wall pan make Karizma the perfect choice for any bathroom.