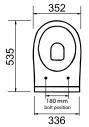

### **Set-out Details**

S-Trap: 55 - 195mm adjustable

Up to 275mm extension piece also available. Code: Kada-S

P-Trap: 175mm

Inlet MechanismFlushing MechanismGeberit® ForsGeberit® Twico II