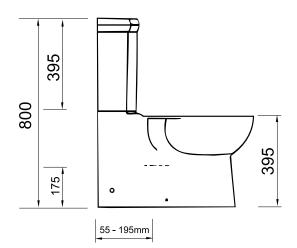

### **Set-out Details**

S-Trap: 55 - 195mm adjustable

Up to 275mm extension piece also available. Code: Kada-S

P-Trap: 175mm

Inlet MechanismFlushing MechanismGeberit® ForsGeberit® Twico II