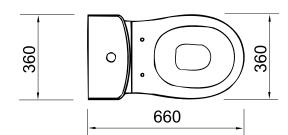

### **Set-out Details**

S-Trap: 55 - 195mm adjustable

Up to 275mm extension piece also available. Code: Kada-S

P-Trap: 175mm

Inlet MechanismFlushing MechanismGeberit® ForsGeberit® Twico II