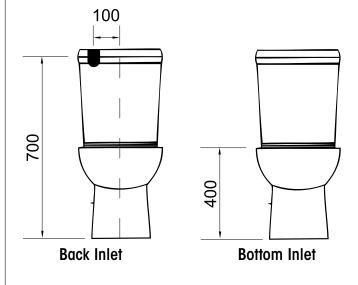

Code: ECE3721+3731 Bottom Inlet

ECE3721+3731BI Back Inlet

# **Inlet Options**

Bottom inlet (left or right)

Back inlet