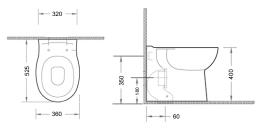

### **Set-out Details**

S-Trap: 55 - 195mm adjustable

Up to 275mm extension piece also available. Code: Kada-S

P-Trap: 175mm

Inlet MechanismFlushing MechanismGeberit® ForsGeberit® Twico II