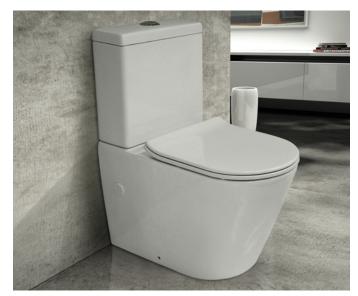

## DAYTONA

Slim Wall Face Toilet Suite White Product Code: Hu-8057 with Hu-057 Slim Soft Close Seat

## DESCRIPTION

When minimalism is a must, Daytona is always first over the line. Its streamlined pan is perfect for the modern pace of everyday living.

Available with both standard and slim soft closing seats - Removable for easy cleaning.