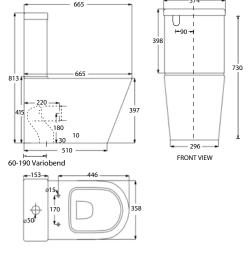

## Features

WDI Inlet & Outlet Valve Bottom & Rear Entry Water Inlet Cistern Supplied with AU-001 -Variobend Connector for S trap S trap 60 to 190mm - P trap 180mm Optional Extension for Set-Out up to 260mm S trap - Order Code Au-kada-S 4 Star - Wels 4.5/3 Litres Slim Soft Close Seat Made from Vitreous China